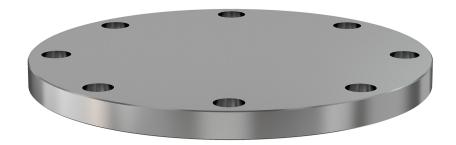

# ASA blank rotatable flange 16" OD blank rotatable ASA flange w/groove kit

Part number: ASA-16-000R-G

# **ASA** blank rotatable flange

### 16" OD blank rotatable ASA flange w/groove kit

- One each flat and grooved flange is needed to complete a connection
- All products are available with both genders or a combination
- Contact us at 800-824-4166 if you can't find exactly what you need

#### ASA-16-000R-G

| Parameters         | Specifications                     |
|--------------------|------------------------------------|
| Flange Size        | DN 10 (16" OD)                     |
| Туре               | Rotatable                          |
| Gender             | with Groove                        |
| Material           | 304 stainless                      |
| Bore               | blank                              |
| Thickness          | 0.750"                             |
| Bolt Circle        | 14.3"                              |
| Bolt Hole Diameter | 0.812"                             |
| # Bolt Holes       | 12                                 |
| Vacuum Range       | 1 · 10 <sup>-8</sup> mbar to 1 bar |
| Temperature Range  | -20 °C to 150 °C                   |
| Weight             | 42 lbs                             |