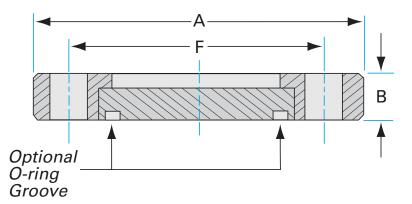

Similar Image

| Dimensions (in inches) |        |
|------------------------|--------|
| Dim A                  | 16.0"  |
| Dim B                  | 0.750" |
| Dim C                  | blank  |
| Dim F                  | 14.3"  |
| Dim G                  | 0.812" |

#### ASA-16-000R-G

| Parameters         | Specifications                     |
|--------------------|------------------------------------|
| Flange Size        | DN 10 (16" OD)                     |
| Туре               | Rotatable                          |
| Gender             | with Groove                        |
| Material           | 304 stainless                      |
| Bore               | blank                              |
| Thickness          | 0.750"                             |
| Bolt Circle        | 14.3"                              |
| Bolt Hole Diameter | 0.812"                             |
| # Bolt Holes       | 12                                 |
| Vacuum Range       | 1 · 10 <sup>-8</sup> mbar to 1 bar |
| Temperature Range  | -20 °C to 150 °C                   |
| Weight             | 42 lbs                             |